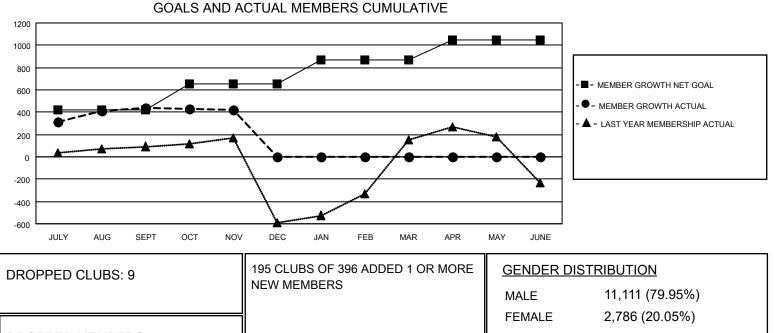

## LOCATION: INDIA

GMT: OPEN

**GMT CA** 6 - I

| Clubs         |               |             |               | Members               |                         |                         |                                                    |
|---------------|---------------|-------------|---------------|-----------------------|-------------------------|-------------------------|----------------------------------------------------|
|               | RESULTS FOR   | R 2023-2024 |               | RESULTS FOR 2023-2024 |                         |                         |                                                    |
| QUARTER       | NEW CLUB GOAL | NEW CLUBS   | DROPPED CLUBS | QUARTER               | MBER GROWTH NET<br>GOAL | MEMBER GROWTH<br>ACTUAL | DROPPED<br>MEMBERS ACTUAL<br>(including transfers) |
| JULY/AUG/SEPT | 17            | 3           | 9             | JULY/AUG/SEPT         | 420                     | 943                     | 399                                                |
| OCT/NOV/DEC   | 0             | 5           | 0             | OCT/NOV/DEC           | 235                     | 288                     | 297                                                |
| JAN/FEB/MAR   | 15            | 0           | 0             | JAN/FEB/MAR           | 215                     | 0                       | 0                                                  |
| APR/MAY/JUNE  | 6             | 0           | 0             | APR/MAY/JUNE          | 175                     | 0                       | 0                                                  |

- CURRENT YEAR ACTUAL NEW CLUBS

▲ - LAST YEAR ACTUAL NEW CLUBS

| DROPPED MEMBERS            |          |                                              | FEMALE 2,760 (20.05%)      |       |
|----------------------------|----------|----------------------------------------------|----------------------------|-------|
| DECEASED<br>CLUB CANCELLED | 22<br>85 | CLICK HERE FOR CUMULATIVE<br>MEMBERSHIP DATA | TOTAL FAMILY UNIT MEMBERS  | 4,555 |
| OTHER                      | 589      |                                              | FAMILY MEMBERS PAYING HALF | 2,837 |
| TOTAL                      | 696      |                                              | 5010                       |       |