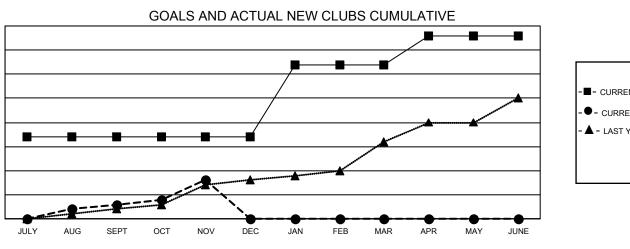

## LOCATION: INDIA

GMT: OPEN

**GMT CA** 6 - I

| Clubs         |               |             |               | Members               |                         |                         |                                                    |
|---------------|---------------|-------------|---------------|-----------------------|-------------------------|-------------------------|----------------------------------------------------|
|               | RESULTS FOR   | R 2023-2024 |               | RESULTS FOR 2023-2024 |                         |                         |                                                    |
| QUARTER       | NEW CLUB GOAL | NEW CLUBS   | DROPPED CLUBS | QUARTER               | MBER GROWTH NET<br>GOAL | MEMBER GROWTH<br>ACTUAL | DROPPED<br>MEMBERS ACTUAL<br>(including transfers) |
| JULY/AUG/SEPT | 17            | 3           | 9             | JULY/AUG/SEPT         | 420                     | 943                     | 399                                                |
| OCT/NOV/DEC   | 0             | 5           | 0             | OCT/NOV/DEC           | 235                     | 288                     | 297                                                |
| JAN/FEB/MAR   | 15            | 0           | 0             | JAN/FEB/MAR           | 215                     | 0                       | 0                                                  |
| APR/MAY/JUNE  | 6             | 0           | 0             | APR/MAY/JUNE          | 175                     | 0                       | 0                                                  |

- CURRENT YEAR ACTUAL NEW CLUBS

▲ - LAST YEAR ACTUAL NEW CLUBS

| DROPPED MEMBERS            |          |                                              | FEMALE 2,760 (20.05%)      |       |
|----------------------------|----------|----------------------------------------------|----------------------------|-------|
| DECEASED<br>CLUB CANCELLED | 22<br>85 | CLICK HERE FOR CUMULATIVE<br>MEMBERSHIP DATA | TOTAL FAMILY UNIT MEMBERS  | 4,555 |
| OTHER                      | 589      |                                              | FAMILY MEMBERS PAYING HALF | 2,837 |
| TOTAL                      | 696      |                                              | 5010                       |       |